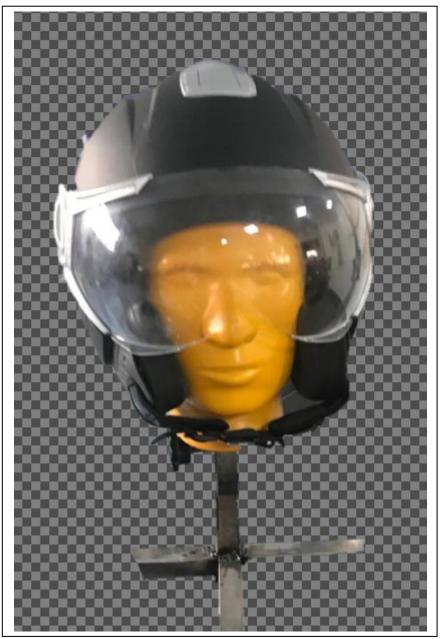

#### Head Form :-

- > WOODEN HEAD FORM 500 TO 620 MM SIZES AS PER ALL STANDARD
- METAL HEAD FORM 500 TO 620 MM SIZE AS PER ALL STANDARD
- > PU HEADFORM 500 TO 620 MM SIZES AS PER ALL STANDARD
- WOODEN HEAD FORM 640 MM TO 590 AND 620 MM FOR INDUSTRIAL SAFETY HELMET