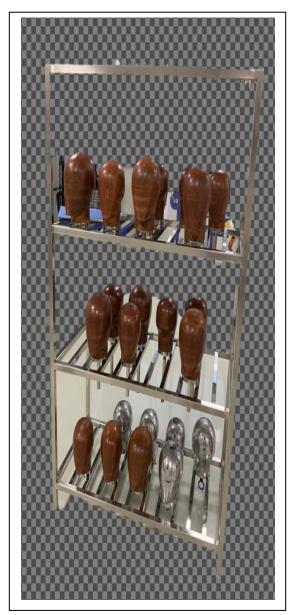

#### Head Form :-

- > WOODEN HEAD FORM 500 TO 620 MM SIZES AS PER ALL STANDARD
- METAL HEAD FORM 500 TO 620 MM SIZE AS PER ALL STANDARD
- > PU HEADFORM 500 TO 620 MM SIZES AS PER ALL STANDARD
- WOODEN HEAD FORM 640 MM TO 590 AND 620 MM FOR INDUSTRIAL SAFETY HELMET