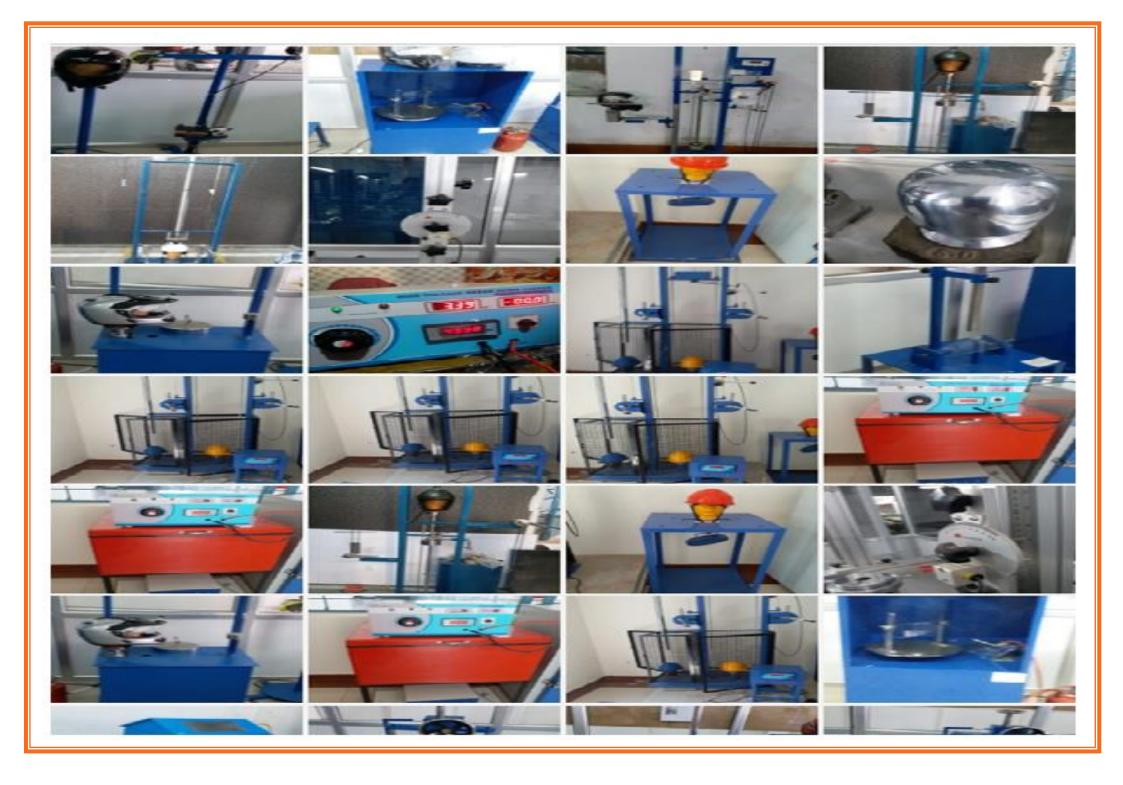

#### **Our All Products**

#### For Helmet as per all Standard :-

- IMPACT ABSORPTION TEST MACHINE AS PER ECE, DOT AND IS:4151:2015 STANARD
- > RIGIDITY TEST MACHINE AS PER ECE AND IS:4151:2015 STANDARD
- MICROSLIP & ABRASION TEST EQUIPMENT AS PER ECE AND IS:4151:2015 STANDARD
- > PROJECTION AND SURFACE FRICTION TEST EQUIPMENT AS PER ECE AND IS:4151:2015 STANDARD
- > DURABILITY OF QUICK RELEASE TEST EQUIPMENT AS PER ECE AND IS:4151:2015 STANDARD
- > EASY OF RELEASE TEST EQUIPMENT AS PER ECE AND IS:4151:2015 STANDARD
- U.V. CHAMBER AS PER ECE AND IS:4151:2015 STANDARD FOR UV CONDITIONING
- HUMIDITY CHAMBER AS PER ALL STANDARD FOR HUMIDITY CONDITIONING
- ► HOT OVEN FOR HAET CONDITIONING AS PER ECE AND IS:4151:2015 STANDARD
- > COLD CHAMBER FOR LOW TEMP. CONDITIONING AS PER ECE AND IS:4151:2015 STANDARD
- > TENSILE TEST MACHINE AS PER ECE AND IS:4151:2015 STANDARD
- DYANAMIC TEST OF RENTENTION SYSTEM MACHINE AS PER ECE AND IS:4151:2015 STANDARD
- > RETENTION TEST MACHINE AS PER ECE AND IS:4151:2015 STANDARD
- > PENETRATION TEST EQUIPMENT AS PER IS:4151:2015 STANDARD
- IMPACT POINT MARKING TABLE AS PER ECE, DOT AND IS:4151:2015 STANDARD
- > SALT SPRAY CHAMBER
- AUDIBILITY TEST MACHINE AS PER IS:4151:2015

#### For Industrial safety Helmet:

- SHOCK ABSORPTION TEST MACHINE AS PER IS:2925:1984
- > PENETRATION TEST EQUIPMENT AS PER IS:2925:1984
- HIGH VOLTAGE TESTER AS PER 2925:1984
- RETENTION TEST MACHINE AS PER IS:2925:1984
- ALL CONDITIONING CHAMBER AS PER IS:2925:1984
- FLAMMABILITY TEST MACHINE AS PER IS:2925:1984

#### For Optical testing:-

- > VISOR OPTICAL BENCH AS PER IS:9973:1981 AND ECE STANDARD
- > VISOR LIGHT TRANSMITTANCE AND DIFFUSE TRASMISSION TEST MACHINE AS PER IS:9973:1981 AND ECE STANDARD
- > VISOR IMPACT AND PENETRATION TEST EQUIPMENT AS PER IS:9973:1981 AND ECE STANDARD
- > VISOR FLAMMABILITY TEST MACHINE AS PER IS:9973:1981 AND ECE STANDARD
- > SAND SPRAY TEST MACHINE AS PER IS:9973:1981 AND ECE STANDARD

#### Head Form :-

- > WOODEN HEAD FORM 500 TO 620 MM SIZES AS PER ALL STANDARD
- METAL HEAD FORM 500 TO 620 MM SIZE AS PER ALL STANDARD
- > PU HEADFORM 500 TO 620 MM SIZES AS PER ALL STANDARD
- WOODEN HEAD FORM 640 MM TO 590 AND 620 MM FOR INDUSTRIAL SAFETY HELMET

#### Other test equipment:-

- > ALL TYPES OF DEAD WEIGHT
- WEIGHT BALANCE
- ALL CHEMICAL FOR TESTING
- > TELESCOPE, TRAGET LIGHT SOURCE, LENSE FOR OPTICAL TESTING
- ➤ MEASURING INSTRUMENT VERNIAR, MICROMETER, SCALE, ANGLE FINEDR, ANGLE PROTECTOR

#### **Our Products**

COLD CHAMBER HOT AIR OVEN TENSILE TESTING MACHINE

FLAMMABILITY TEST EQUIPMENT

FLEXIBILITY OF PEAK TEST EQUIPMENT

DIGITAL SOUND LEVEL METER

AUDIBILITY TEST EQUIPMENT

VISOR OPTICAL TESTER

IMPACT TEST EQUIPMENT

PENETRATION TEST EQUIPMENT DIGITAL

DYANAMIC TEST EQUIPMENT DIGITAL

DYANAMIC TEST EQUIPMENT MANUL

RIGIDITY TEST EQUIPMENT DIGITAL

RIGIDITY TEST EQUIPMENT DIGITAL

RETENTION TEST EQUIPMENT

VISOR IMPACT & PENETRATION TEST EQUP.

HOT AIR OVEN

U.V CHAMBER

LOW TEM. COLD CHAMBER

HUMIDITY CHAMBER

SALT SPRAY CHAMBER

MARKING TABLES FOR IMPACT TEST

PU HEAD FORMS

WOODEN HEAD FORMS

WOODEN HEAD FORM