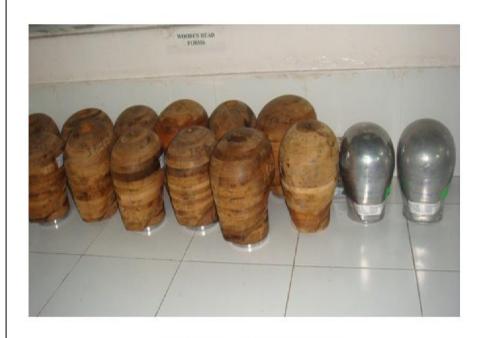

#### Head Form :-

- > WOODEN HEAD FORM 500 TO 620 MM SIZES AS PER ALL STANDARD
- METAL HEAD FORM 500 TO 620 MM SIZE AS PER ALL STANDARD
- > PU HEADFORM 500 TO 620 MM SIZES AS PER ALL STANDARD
- WOODEN HEAD FORM 640 MM TO 590 AND 620 MM FOR INDUSTRIAL SAFETY HELMET

VISOR IMPACT & PENETRATION TEST EQUP.

HOT AIR OVEN

U.V CHAMBER

LOW TEM. COLD CHAMBER

HUMIDITY CHAMBER

SALT SPRAY CHAMBER

MARKING TABLES FOR IMPACT TEST

PU HEAD FORMS

WOODEN HEAD FORMS

WOODEN HEAD FORM