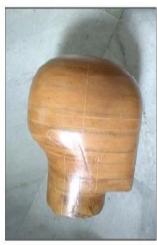

#### Head Form :-

- > WOODEN HEAD FORM 500 TO 620 MM SIZES AS PER ALL STANDARD
- METAL HEAD FORM 500 TO 620 MM SIZE AS PER ALL STANDARD
- > PU HEADFORM 500 TO 620 MM SIZES AS PER ALL STANDARD
- WOODEN HEAD FORM 640 MM TO 590 AND 620 MM FOR INDUSTRIAL SAFETY HELMET

WOODEN HEAD FORMS

WOODEN HEAD FORM