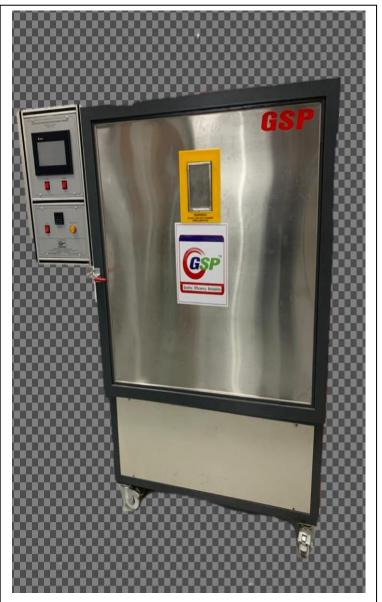

#### For Helmet as per all Standard :-

- IMPACT ABSORPTION TEST MACHINE AS PER ECE, DOT AND IS:4151:2015 STANARD
- > RIGIDITY TEST MACHINE AS PER ECE AND IS:4151:2015 STANDARD
- MICROSLIP & ABRASION TEST EQUIPMENT AS PER ECE AND IS:4151:2015 STANDARD
- > PROJECTION AND SURFACE FRICTION TEST EQUIPMENT AS PER ECE AND IS:4151:2015 STANDARD
- > DURABILITY OF QUICK RELEASE TEST EQUIPMENT AS PER ECE AND IS:4151:2015 STANDARD
- > EASY OF RELEASE TEST EQUIPMENT AS PER ECE AND IS:4151:2015 STANDARD
- U.V. CHAMBER AS PER ECE AND IS:4151:2015 STANDARD FOR UV CONDITIONING
- HUMIDITY CHAMBER AS PER ALL STANDARD FOR HUMIDITY CONDITIONING
- ► HOT OVEN FOR HAET CONDITIONING AS PER ECE AND IS:4151:2015 STANDARD
- > COLD CHAMBER FOR LOW TEMP. CONDITIONING AS PER ECE AND IS:4151:2015 STANDARD
- > TENSILE TEST MACHINE AS PER ECE AND IS:4151:2015 STANDARD
- DYANAMIC TEST OF RENTENTION SYSTEM MACHINE AS PER ECE AND IS:4151:2015 STANDARD
- > RETENTION TEST MACHINE AS PER ECE AND IS:4151:2015 STANDARD
- > PENETRATION TEST EQUIPMENT AS PER IS:4151:2015 STANDARD
- IMPACT POINT MARKING TABLE AS PER ECE, DOT AND IS:4151:2015 STANDARD
- > SALT SPRAY CHAMBER
- AUDIBILITY TEST MACHINE AS PER IS:4151:2015