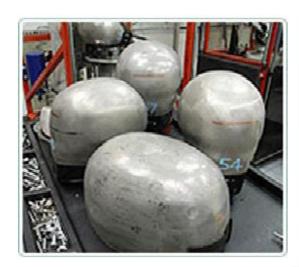

#### Head Form :-

- > WOODEN HEAD FORM 500 TO 620 MM SIZES AS PER ALL STANDARD
- METAL HEAD FORM 500 TO 620 MM SIZE AS PER ALL STANDARD
- > PU HEADFORM 500 TO 620 MM SIZES AS PER ALL STANDARD
- WOODEN HEAD FORM 640 MM TO 590 AND 620 MM FOR INDUSTRIAL SAFETY HELMET

VISOR IMPACT & PENETRATION TEST EQUP.

HOT AIR OVEN

U.V CHAMBER

LOW TEM. COLD CHAMBER

HUMIDITY CHAMBER

SALT SPRAY CHAMBER

MARKING TABLES FOR IMPACT TEST

PU HEAD FORMS