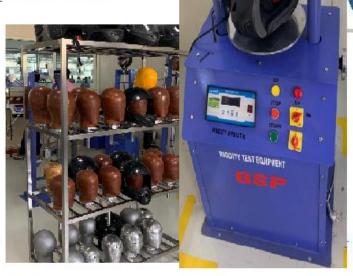

#### Head Form :-

- > WOODEN HEAD FORM 500 TO 620 MM SIZES AS PER ALL STANDARD
- METAL HEAD FORM 500 TO 620 MM SIZE AS PER ALL STANDARD
- > PU HEADFORM 500 TO 620 MM SIZES AS PER ALL STANDARD
- WOODEN HEAD FORM 640 MM TO 590 AND 620 MM FOR INDUSTRIAL SAFETY HELMET

#### For Helmet as per all Standard :-

- IMPACT ABSORPTION TEST MACHINE AS PER ECE, DOT AND IS:4151:2015 STANARD
- > RIGIDITY TEST MACHINE AS PER ECE AND IS:4151:2015 STANDARD
- MICROSLIP & ABRASION TEST EQUIPMENT AS PER ECE AND IS:4151:2015 STANDARD
- > PROJECTION AND SURFACE FRICTION TEST EQUIPMENT AS PER ECE AND IS:4151:2015 STANDARD
- > DURABILITY OF QUICK RELEASE TEST EQUIPMENT AS PER ECE AND IS:4151:2015 STANDARD
- > EASY OF RELEASE TEST EQUIPMENT AS PER ECE AND IS:4151:2015 STANDARD
- U.V. CHAMBER AS PER ECE AND IS:4151:2015 STANDARD FOR UV CONDITIONING
- HUMIDITY CHAMBER AS PER ALL STANDARD FOR HUMIDITY CONDITIONING
- ► HOT OVEN FOR HAET CONDITIONING AS PER ECE AND IS:4151:2015 STANDARD
- > COLD CHAMBER FOR LOW TEMP. CONDITIONING AS PER ECE AND IS:4151:2015 STANDARD
- > TENSILE TEST MACHINE AS PER ECE AND IS:4151:2015 STANDARD
- DYANAMIC TEST OF RENTENTION SYSTEM MACHINE AS PER ECE AND IS:4151:2015 STANDARD
- > RETENTION TEST MACHINE AS PER ECE AND IS:4151:2015 STANDARD
- > PENETRATION TEST EQUIPMENT AS PER IS:4151:2015 STANDARD
- IMPACT POINT MARKING TABLE AS PER ECE, DOT AND IS:4151:2015 STANDARD
- > SALT SPRAY CHAMBER
- AUDIBILITY TEST MACHINE AS PER IS:4151:2015