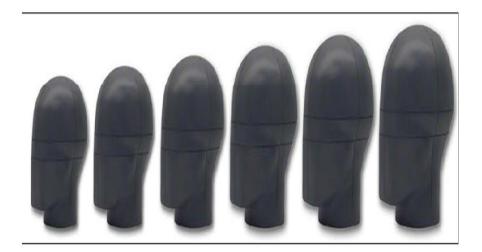

#### Head Form :-

- > WOODEN HEAD FORM 500 TO 620 MM SIZES AS PER ALL STANDARD
- METAL HEAD FORM 500 TO 620 MM SIZE AS PER ALL STANDARD
- > PU HEADFORM 500 TO 620 MM SIZES AS PER ALL STANDARD
- WOODEN HEAD FORM 640 MM TO 590 AND 620 MM FOR INDUSTRIAL SAFETY HELMET

VISOR IMPACT & PENETRATION TEST EQUP.

HOT AIR OVEN

U.V CHAMBER

LOW TEM. COLD CHAMBER

HUMIDITY CHAMBER

SALT SPRAY CHAMBER

MARKING TABLES FOR IMPACT TEST

PU HEAD FORMS

WOODEN HEAD FORMS

WOODEN HEAD FORM