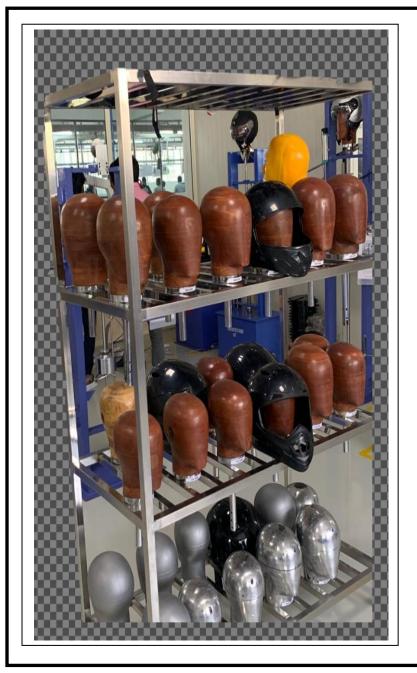

#### Head Form :-

- > WOODEN HEAD FORM 500 TO 620 MM SIZES AS PER ALL STANDARD
- METAL HEAD FORM 500 TO 620 MM SIZE AS PER ALL STANDARD
- > PU HEADFORM 500 TO 620 MM SIZES AS PER ALL STANDARD
- WOODEN HEAD FORM 640 MM TO 590 AND 620 MM FOR INDUSTRIAL SAFETY HELMET

VISOR IMPACT & PENETRATION TEST EQUP.

HOT AIR OVEN

U.V CHAMBER

LOW TEM. COLD CHAMBER

HUMIDITY CHAMBER

SALT SPRAY CHAMBER

MARKING TABLES FOR IMPACT TEST

PU HEAD FORMS

WOODEN HEAD FORMS

WOODEN HEAD FORM