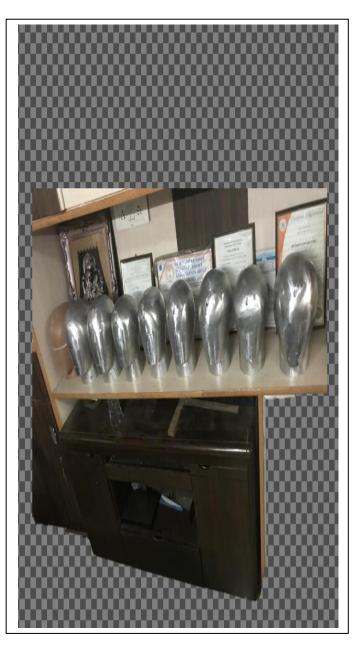

#### Head Form :-

- > WOODEN HEAD FORM 500 TO 620 MM SIZES AS PER ALL STANDARD
- METAL HEAD FORM 500 TO 620 MM SIZE AS PER ALL STANDARD
- > PU HEADFORM 500 TO 620 MM SIZES AS PER ALL STANDARD
- WOODEN HEAD FORM 640 MM TO 590 AND 620 MM FOR INDUSTRIAL SAFETY HELMET

VISOR IMPACT & PENETRATION TEST EQUP.

HOT AIR OVEN

U.V CHAMBER

LOW TEM. COLD CHAMBER

HUMIDITY CHAMBER

SALT SPRAY CHAMBER

MARKING TABLES FOR IMPACT TEST

PU HEAD FORMS

WOODEN HEAD FORMS

WOODEN HEAD FORM